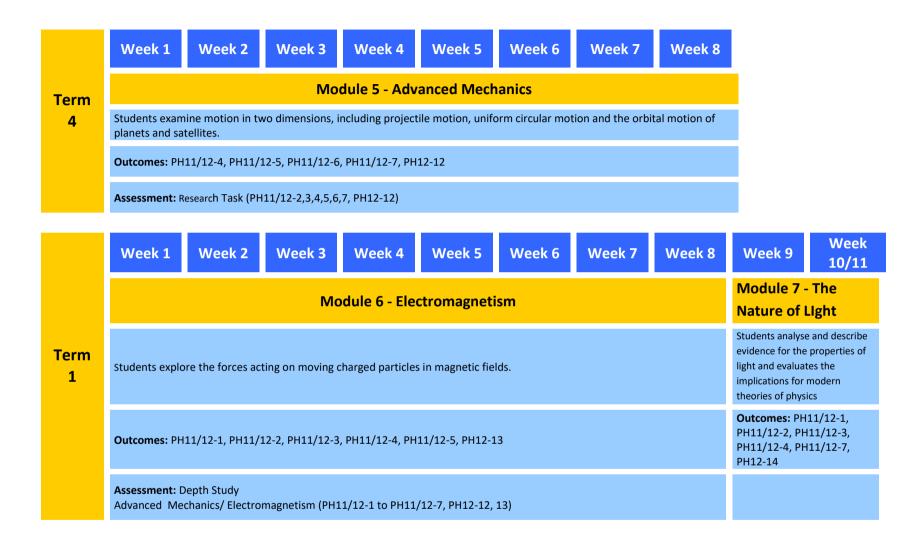

## St Paul's International College, Scope and Sequence, Physics, Stage 6, Year 12, 2023-2024

## St Paul's International College, Scope and Sequence, Physics, Stage 6, Year 12, 2023-2024

| Term<br>2 | Week 1                                                                                                       | Week 2 | Week 3 | Week 4 | Week 5 | Week 6 | Week 7                                                                                                                                                                           | Week 8 | Week 9 |         |
|-----------|--------------------------------------------------------------------------------------------------------------|--------|--------|--------|--------|--------|----------------------------------------------------------------------------------------------------------------------------------------------------------------------------------|--------|--------|---------|
|           | Module 7 – cont                                                                                              |        |        |        |        |        | Module 8 - From the Universe to the Atom                                                                                                                                         |        |        |         |
|           |                                                                                                              |        |        |        |        |        | Students investigate the current model of the<br>atom through analysing evidence supporting the<br>relationship between astronomical events and<br>the nucleosynthesis of atoms. |        |        |         |
|           |                                                                                                              |        |        |        |        |        | Outcomes: PH11/12-5, PH11/12-6,<br>PH11/12-7, PH12-15                                                                                                                            |        |        |         |
|           | Assessment: Data Analysis<br>The Nature of Light/ From the Universe to the atom (PH11/12-4,5,6,7 PH12-14,15) |        |        |        |        |        |                                                                                                                                                                                  |        |        |         |
| Term<br>3 | Week 1                                                                                                       | Week 2 | Week 3 | Week 4 | Week 5 | Week 6 | Week 7                                                                                                                                                                           | Week 8 | Week 9 | Week 10 |
|           | Module 8 – cont (+ 1 week of trial exams)                                                                    |        |        |        |        |        | REVISION                                                                                                                                                                         |        |        |         |
|           |                                                                                                              |        |        |        |        |        |                                                                                                                                                                                  |        |        |         |
|           |                                                                                                              |        |        |        |        |        |                                                                                                                                                                                  |        |        |         |
|           | <b>Assessment:</b> Assessment Task 4 - Trial Examination (PH11/12-1 to PH11/12-7 and PH12-12 to PH12-15)     |        |        |        |        |        |                                                                                                                                                                                  |        |        |         |